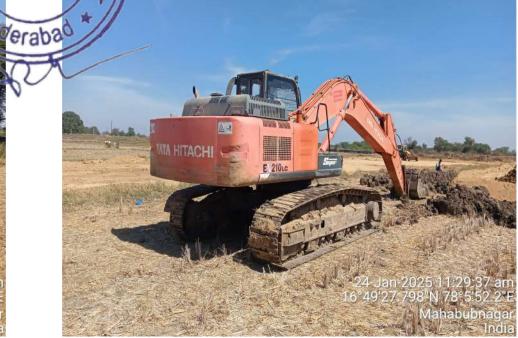

#### **VEHICLEDETAILS**

| REGISTRABLE ASSET: UNREG                                       | REGISTRATION NO: UNREG                          | REGISTRATION DATE: UNREG                   |
|----------------------------------------------------------------|-------------------------------------------------|--------------------------------------------|
| REGISTERED LOCATION: UNREG                                     | OWNER SERIAL NO: NA                             | MANUFACTURE YEAR: 2018                     |
| ASSETMAKE: TATA HITACHI CONSTRUCTION MACHINERY COMPANY LIMITED | MODEL: EX210LC SUPER                            | ASSET TYPE: CONSTRUCTION EQUIPMENT         |
| MACHINE SR NO: S210-41730                                      | ENGINE NO: 81H84806896                          | CHASSIS NO: S210-41730                     |
| KM/HR METER READING: RUN 13196 HRS                             | INVOICE NO & DATE: THCM/18-19/ 195 & 07-09-2018 | AS PER INVOICE HYP WITH: HDFC BANK LIMITED |
| HYP FROM DATE: NA                                              | NO OF TYRE/TRACK : 02                           | STEPNEY-YES/NO: NO                         |
| BATTERY AVAILABLE-YES/NO: Yes                                  | NO OF BATTERY: 02                               | BATTERY SERIAL NO: NA                      |
| BATTERY MAKE: LOCAL                                            | AIR CONDITION: No                               | LIFTING CAPACITY: NA                       |

## Vehicle Condition At The Time Of Inspection

| Structure Condition   | Good | Hydraulics Condition      | Good |
|-----------------------|------|---------------------------|------|
| Track/ Tyre Condition | Good | Engine Condition          | Good |
| Chassis Condition     | Good | Electrical Condition      | Good |
| Color Condition       | Good | Mechanical Unit Condition | Good |
| Suspension Condition  | Good | Ac Condition              | N/A  |