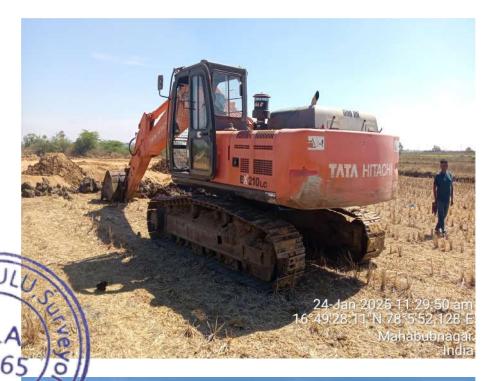

#### **VEHICLEDETAILS**

| REGISTRABLE ASSET: UNREG                                       | REGISTRATION NO: UNREG                          | REGISTRATION DATE: UNREG                   |
|----------------------------------------------------------------|-------------------------------------------------|--------------------------------------------|
| REGISTERED LOCATION: UNREG                                     | OWNER SERIAL NO: NA                             | MANUFACTURE YEAR: 2018                     |
| ASSETMAKE: TATA HITACHI CONSTRUCTION MACHINERY COMPANY LIMITED | MODEL: EX210LC SUPER                            | ASSET TYPE: CONSTRUCTION EQUIPMENT         |
| MACHINE SR NO: S210-41730                                      | ENGINE NO: 81H84806896                          | CHASSIS NO: S210-41730                     |
| KM/HR METER READING: RUN 13196 HRS                             | INVOICE NO & DATE: THCM/18-19/ 195 & 07-09-2018 | AS PER INVOICE HYP WITH: HDFC BANK LIMITED |
| HYP FROM DATE: NA                                              | NO OF TYRE/TRACK : 02                           | STEPNEY-YES/NO: NO                         |
| BATTERY AVAILABLE-YES/NO: Yes                                  | NO OF BATTERY: 02                               | BATTERY SERIAL NO: NA                      |
| BATTERY MAKE: LOCAL                                            | AIR CONDITION: No                               | LIFTING CAPACITY: NA                       |

## Vehicle Condition At The Time Of Inspection

| Structure Condition   | Good | Hydraulics Condition      | Good |
|-----------------------|------|---------------------------|------|
| Track/ Tyre Condition | Good | Engine Condition          | Good |
| Chassis Condition     | Good | Electrical Condition      | Good |
| Color Condition       | Good | Mechanical Unit Condition | Good |
| Suspension Condition  | Good | Ac Condition              | N/A  |

GPRS :- YES/NO : YES 1649'27.972"N 78'5'52.746"E

Declaration: GOOD

VIDEO LINK: https://drive.google.com/file/d/1oHGk31YHh-yRylrgYqy55aTbdEwXaxwm/view?usp=drive\_link

TATA HITACHI

TAX INVOICE

RECON