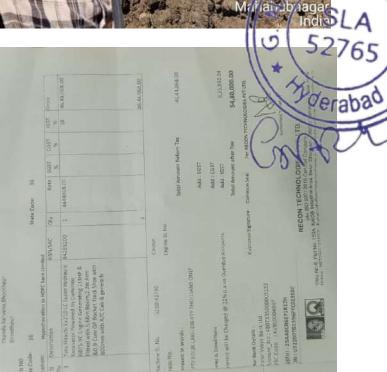

### OVER ALL FEED BACK OF THE VEHICLE INSPECTED

| CURRENT INVOICE COST: Rs. 64,00,000/- | DEPRECIATION%&VALUE: 70% Rs.19,20,000/- | APPRAISER VALUE: Rs.29,50,000/- |
|---------------------------------------|-----------------------------------------|---------------------------------|
| FARE MARKET VALUE: Rs.29,50,000/-     | NOOFPHOTOGRAPHTAKEN: 12                 |                                 |

Market Value As On Date of Inspection: Rs. 29,50,000/- (Rupees Twenty Nine Lakhs Fifty Thousand Only)

Valuer Comments/Remarks: 1. Customer has produced Machine Invoice for our verification.

Damages If Any: NA