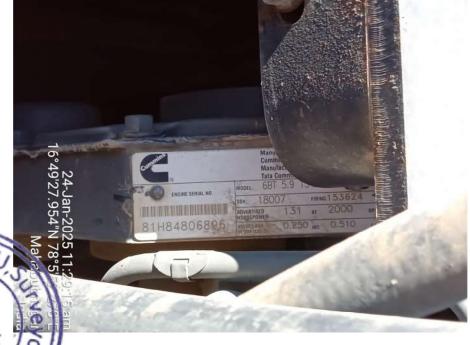

#### **VEHICLEDETAILS**

| REGISTRABLE ASSET: UNREG                                       | REGISTRATION NO: UNREG                          | REGISTRATION DATE: UNREG                   |
|----------------------------------------------------------------|-------------------------------------------------|--------------------------------------------|
| REGISTERED LOCATION: UNREG                                     | OWNER SERIAL NO: NA                             | MANUFACTURE YEAR: 2018                     |
| ASSETMAKE: TATA HITACHI CONSTRUCTION MACHINERY COMPANY LIMITED | MODEL: EX210LC SUPER                            | ASSET TYPE: CONSTRUCTION EQUIPMENT         |
| MACHINE SR NO: S210-41730                                      | ENGINE NO: 81H84806896                          | CHASSIS NO: S210-41730                     |
| KM/HR METER READING: RUN 13196 HRS                             | INVOICE NO & DATE: THCM/18-19/ 195 & 07-09-2018 | AS PER INVOICE HYP WITH: HDFC BANK LIMITED |
| HYP FROM DATE: NA                                              | NO OF TYRE/TRACK : 02                           | STEPNEY-YES/NO: NO                         |
| BATTERY AVAILABLE-YES/NO: Yes                                  | NO OF BATTERY: 02                               | BATTERY SERIAL NO: NA                      |
| BATTERY MAKE: LOCAL                                            | AIR CONDITION: No                               | LIFTING CAPACITY: NA                       |