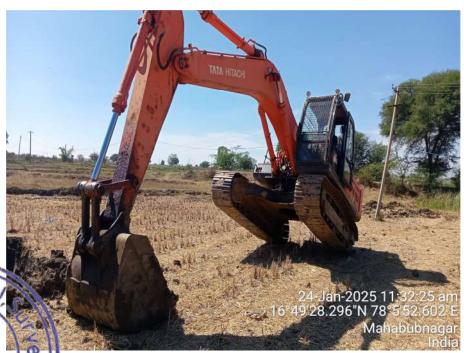

#### **VEHICLEDETAILS**

| REGISTRABLE ASSET: UNREG                                       | REGISTRATION NO: UNREG                          | REGISTRATION DATE: UNREG                   |
|----------------------------------------------------------------|-------------------------------------------------|--------------------------------------------|
| REGISTERED LOCATION: UNREG                                     | OWNER SERIAL NO: NA                             | MANUFACTURE YEAR: 2018                     |
| ASSETMAKE: TATA HITACHI CONSTRUCTION MACHINERY COMPANY LIMITED | MODEL: EX210LC SUPER                            | ASSET TYPE: CONSTRUCTION EQUIPMENT         |
| MACHINE SR NO: S210-41730                                      | ENGINE NO: 81H84806896                          | CHASSIS NO: S210-41730                     |
| KM/HR METER READING: RUN 13196 HRS                             | INVOICE NO & DATE: THCM/18-19/ 195 & 07-09-2018 | AS PER INVOICE HYP WITH: HDFC BANK LIMITED |
| HYP FROM DATE: NA                                              | NO OF TYRE/TRACK : 02                           | STEPNEY-YES/NO: NO                         |
| BATTERY AVAILABLE-YES/NO: Yes                                  | NO OF BATTERY: 02                               | BATTERY SERIAL NO: NA                      |
| BATTERY MAKE: LOCAL                                            | AIR CONDITION: No                               | LIFTING CAPACITY: NA                       |