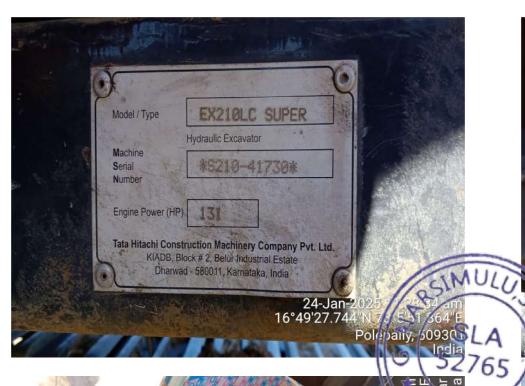

#### **VEHICLEDETAILS**

| REGISTRABLE ASSET: UNREG                                       | REGISTRATION NO: UNREG                          | REGISTRATION DATE: UNREG                   |
|----------------------------------------------------------------|-------------------------------------------------|--------------------------------------------|
| REGISTERED LOCATION: UNREG                                     | OWNER SERIAL NO: NA                             | MANUFACTURE YEAR: 2018                     |
| ASSETMAKE: TATA HITACHI CONSTRUCTION MACHINERY COMPANY LIMITED | MODEL: EX210LC SUPER                            | ASSET TYPE: CONSTRUCTION EQUIPMENT         |
| MACHINE SR NO: S210-41730                                      | ENGINE NO: 81H84806896                          | CHASSIS NO: S210-41730                     |
| KM/HR METER READING: RUN 13196 HRS                             | INVOICE NO & DATE: THCM/18-19/ 195 & 07-09-2018 | AS PER INVOICE HYP WITH: HDFC BANK LIMITED |
| HYP FROM DATE: NA                                              | NO OF TYRE/TRACK : 02                           | STEPNEY-YES/NO: NO                         |
| BATTERY AVAILABLE-YES/NO: Yes                                  | NO OF BATTERY: 02                               | BATTERY SERIAL NO: NA                      |
| BATTERY MAKE: LOCAL                                            | AIR CONDITION: No                               | LIFTING CAPACITY: NA                       |