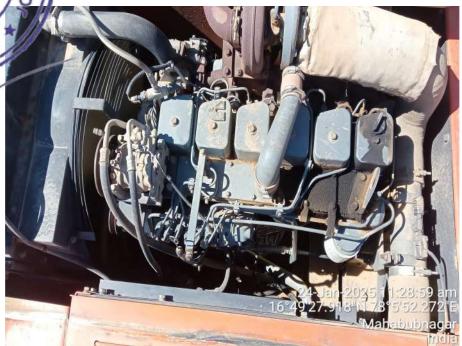

## Vehicle Condition At The Time Of Inspection

| Structure Condition   | Good | Hydraulics Condition      | Good |
|-----------------------|------|---------------------------|------|
| Track/ Tyre Condition | Good | Engine Condition          | Good |
| Chassis Condition     | Good | Electrical Condition      | Good |
| Color Condition       | Good | Mechanical Unit Condition | Good |
| Suspension Condition  | Good | Ac Condition              | N/A  |